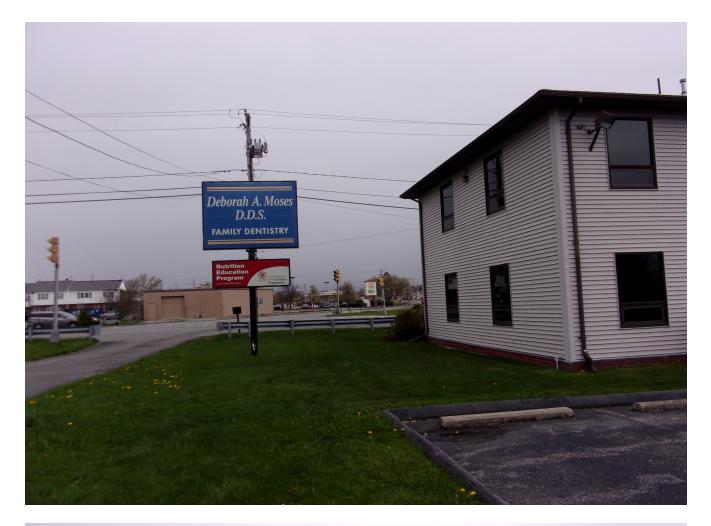

#### PROFESSIONAL SPACE: 900 - 1900 SQ FT

DESCRIPTION: MODERN SECOND FLOOR MULTIOFFICE SPACE. IDEAL FOR PROFESSIONAL PRACTICES, SERVICES, AGENCIES AND MORE.

FEATURES:OFFICES ARE CARPETED, AIR CONDITION WITH CONTROLS, ½BATH EACH. SEPERATED FOR PRIVACY. FRONT MAIN AND REARENTRANCES, WAITING AREAS. SITUATED ON A CORNER LOTNEAR A BUSY SHOPPING AREA.

LOCATION: MARIANO BISHOP BLVD. AND AMITY ST. NEAR MAJOR HIGHWAYS RTES 195, 24 AND TIVERTON, RI.

UTILITIES: ELECTRIC, GAS, DATA, VOICE, CITY WATER, SEWER.

LEASE PRICE: \$13.00 S.F. NNN

CARL DANSEREAUBERNARD P. GIROUXGIROUX REALTY ADVISERS, LLCGIROUX REALTY ADVISERS, LLC45 SLOCUM ROAD STE 345 SLOCUM ROAD STE 3NORTH DARTMOUTH, MA 02747NORTH DARTMOUTH, MA 02747M - 401-662-9677M -774-273-4349O - 508-677-9500O - 508-677-9500E-MAIL: danca54.cd@gmail.comE-MAIL: berniegiroux@gmail.com