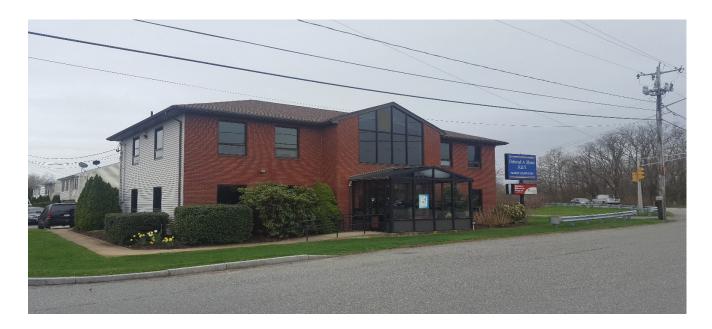

# 422 MARIANO BISHOP BLVD, FALL RIVER, MA.

#### PROFESSIONAL SPACE: 900 - 1900 SQ FT

DESCRIPTION: MODERN SECOND FLOOR MULTIOFFICE SPACE. IDEAL FOR PROFESSIONAL PRACTICES, SERVICES, AGENCIES AND MORE.

FEATURES:OFFICES ARE CARPETED, AIR CONDITION WITH CONTROLS, ½BATH EACH. SEPERATED FOR PRIVACY. FRONT MAIN AND REARENTRANCES, WAITING AREAS. SITUATED ON A CORNER LOTNEAR A BUSY SHOPPING AREA.

LOCATION: MARIANO BISHOP BLVD. AND AMITY ST. NEAR MAJOR HIGHWAYS RTES 195, 24 AND TIVERTON, RI.

UTILITIES: ELECTRIC, GAS, DATA, VOICE, CITY WATER, SEWER.

LEASE PRICE: \$13.00 S.F. NNN

CARL DANSEREAUBERNARD P. GIROUXGIROUX REALTY ADVISERS, LLCGIROUX REALTY ADVISERS, LLC45 SLOCUM ROAD STE 345 SLOCUM ROAD STE 3NORTH DARTMOUTH, MA 02747NORTH DARTMOUTH, MA 02747M - 401-662-9677M -774-273-4349O - 508-677-9500O - 508-677-9500E-MAIL: danca54.cd@gmail.comE-MAIL: berniegiroux@gmail.com