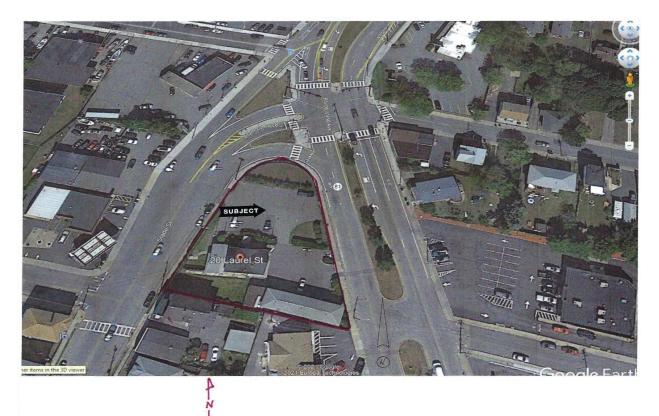

#### FOR SALE -- 20 LAUREL STREET, FALL RIVER, MA

COMMERCIAL LAND PARCEL - .54 AC. [23,502 S.F.]

LAND AREA: .54 +- ACRES [23,502 S.F.]

175.44 FT. FRONTAGE – RHODE ISLAND AVENUE

141.83 FT. FRONTAGE - LAUREL STREET

FULLY SERVICED SITE: ALL UTILITIES

ZONED L-B – LOCAL BUSINESS

ASKING PRICE: \$975,000.00

CONTACT: BERNARD P. GIROUX @ 508-677-9500

E-MAIL @ berniegiroux@gmail.com

CONTACT: CARL DANSEREAU @ 401-662-9677

E-MAIL @ danca54.cd@gmail.com